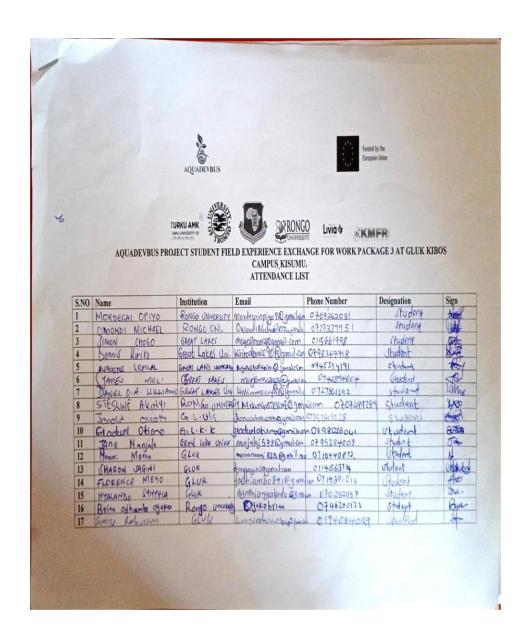

Plate 16: Attendance list for the Students' Engagement Event on 28th November 2024