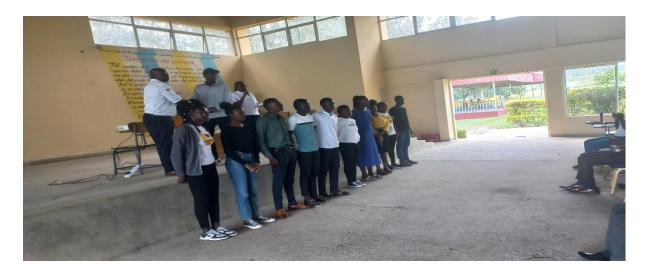

Plate 12: Winning Team receiving their prize

Plate 13: First runners up team receiving their prize

Plate 14: Second runners up Team receiving their prize