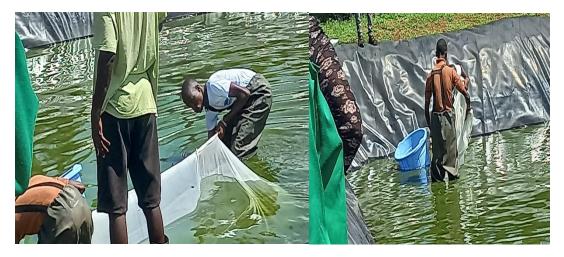

## Case Study Activities at Ranenville Farm in Migori County

Plate 29: Learners being instructed on Aquaculture

Plate 30: Learners practicing harvesting of fries

Plate 31: Learners practicing use of nets for harvesting fries