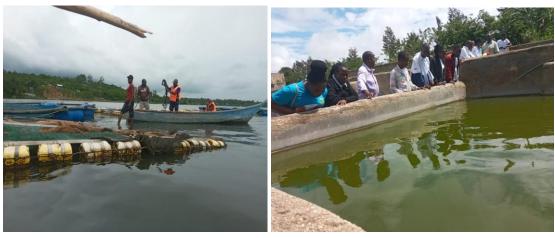

Plate 17: Circular tanks at the training facility

Plate 18: Holding tanks in the training facility

Plate 19: A concrete tank for holding fries at the training facility

Plate 20: Experiments set up at the Aquarech Training Centre

Plate 21: Ponds for breeding of broodstock at the training farm

Plate 22: Nets being laid out for use in the ponds; construction of hatchery ongoing

Plate 23: A classroom laid out for learners at the Aquarech training Facility