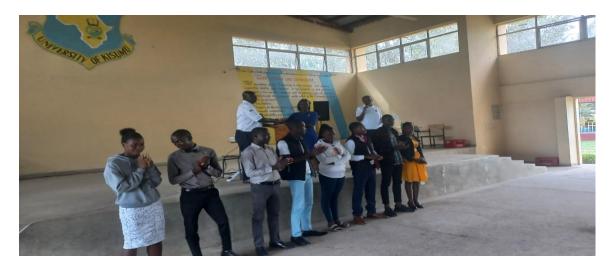

Plate 12: Winning Team receiving their prize

Plate 13: First runners up team receiving their prize

Plate 14: Second runners up Team receiving their prize