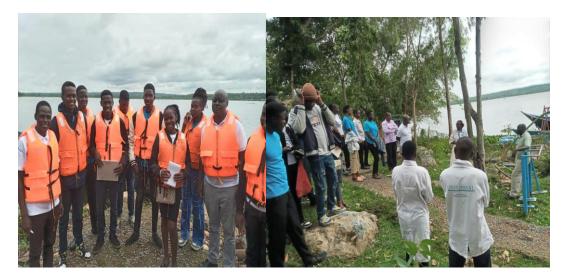

Research team from both Rongo University and Great Lakes University of Kisumu engaged with each other from the month of September to plan for and organize an event that would enable learners to come together to share knowledge on complex issues they had aquired during case studies that they carried out in different setups. During the month of November, the planning of the event was finalized and it was agreed that students hold this event at Great Lakes of Kisumu (GLUK) on the 28<sup>th</sup> of November 2024 as shown by correspondence in Plate 1. On the 28<sup>th</sup> of November 2024, 50 students from Rongo University (RU) travelled; a journey of three hours to engage with their colleagues at Great Lakes University of Kisumu. The event started at 10.am and ended at 3.00 pm.

Aquaculture Community projects site visits were made by learners during the month of November 2024 to undertake case studies and gather knowledge on complex aquaculture topics. Case study reports were then developed by the learners on their findings. The learners were able to make oral presentations of these findings during the event reported in deliverable 3.3.1 above. Case studies will be used for multi-competency learning in the aquaculture course.

Pictures of learners undertaking various activities during the case studies and screen shots of some of the case study reports are provided in Plates 25 to 34 below.

Case Study Activities at Great Lakes Aquaculture Farm in Bondo Siaya County