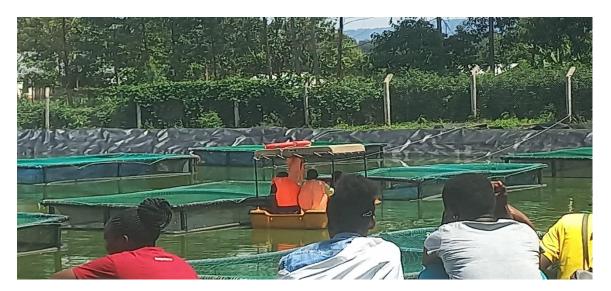

Plate 32: Learners practicing fish feeding

Plate 33: Learners practicing fish feeding by boat