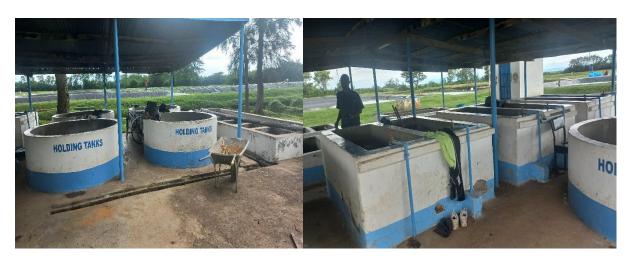

Plate 17: Circular tanks at the training facility

Plate 18: Holding tanks in the training facility

Plate 19: A concrete tank for holding fries at the training facility

Plate 20: Experiments set up at the Aquarech Training Centre