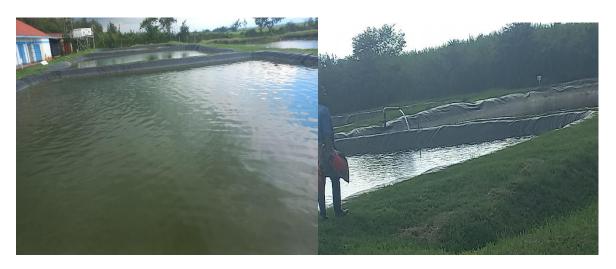

Plate 21: Ponds for breeding of broodstock at the training farm

Plate 22: Nets being laid out for use in the ponds; construction of hatchery ongoing

Plate 23: A classroom laid out for learners at the Aquarech training Facility