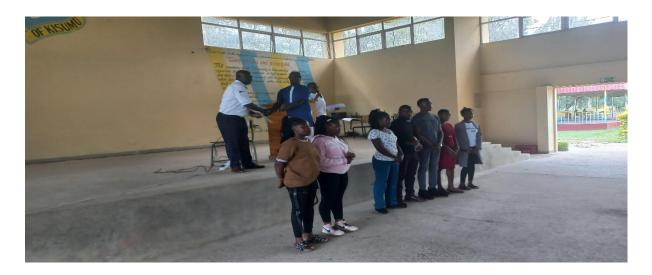

Plate 12: Winning Team receiving their prize

Plate 13: First runners up team receiving their prize

Plate 14: Second runners up Team receiving their prize