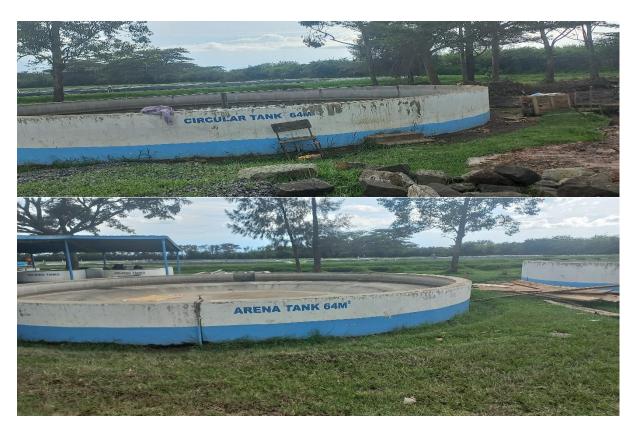

Plate 17: Circular tanks at the training facility

Plate 18: Holding tanks in the training facility

Plate 19: A concrete tank for holding fries at the training facility

Plate 20: Experiments set up at the Aquarech Training Centre