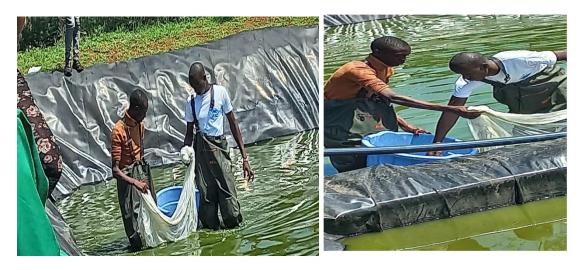

## Case Study Activities at Ranenville Farm in Migori County

Plate 29: Learners being instructed on Aquaculture

Plate 30: Learners practicing harvesting of fries

Plate 31: Learners practicing use of nets for harvesting fries

Plate 32: Learners practicing fish feeding

Plate 33: Learners practicing fish feeding by boat