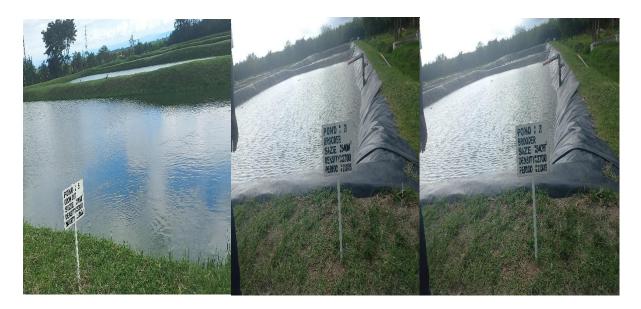

Plate 21: Ponds for breeding of broodstock at the training farm

Plate 22: Nets being laid out for use in the ponds; construction of hatchery ongoing

Plate 23: A classroom laid out for learners at the Aquarech training Facility