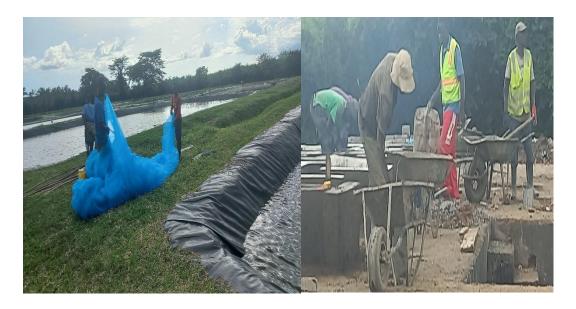

Plate 21: Ponds for breeding of broodstock at the training farm

Plate 22: Nets being laid out for use in the ponds; construction of hatchery ongoing

Plate 23: A classroom laid out for learners at the Aquarech training Facility

Plate 24: Fish feed under storage at the Training Facility